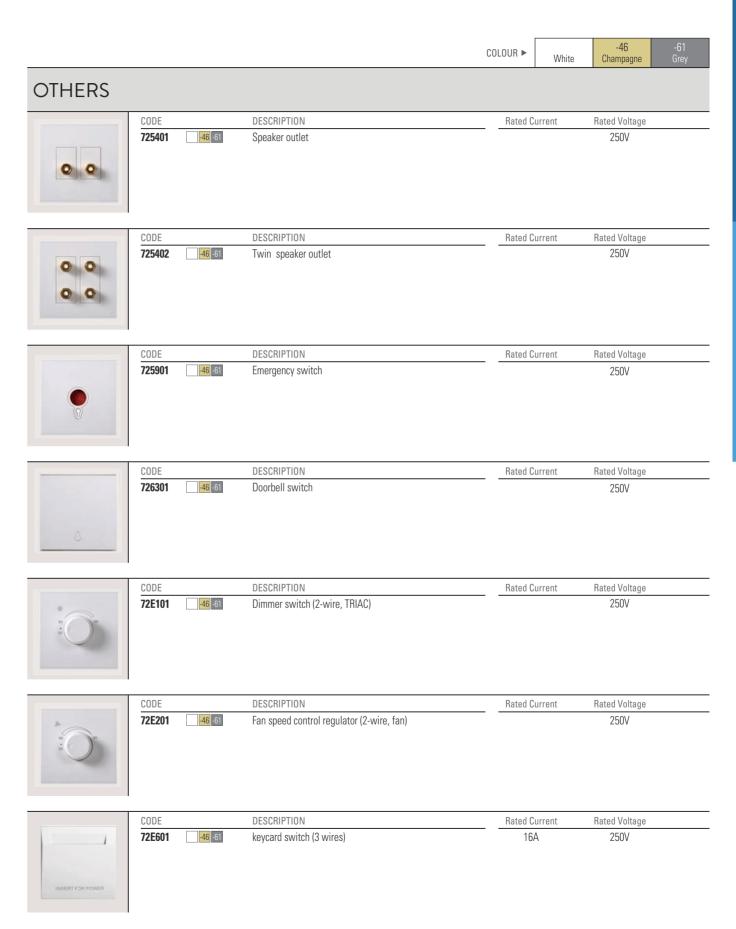

No deformation under the heat proof test ≤125°C. Flameout will happen on current carrying plastic parts under the heat proof test of 850°C in 15 seconds. Safe and reliable.



Switch contactors

Silver alloy contactor

(Ball contactor: 3mm, thickness 1mm) (Flat contactor: 3mm, thickness 0.7mm)

Higher security

Fast breaking

Higher breaking speed, up to 7‰ second. Electric spark can be efficiently reduced, which is much safer to use.

Ultra-strong load

16A ultra-strong current carrying capacity. (General 10A switches have the carrying capacity of 2200W, while 16A ones can carry 3520W)







9

ш

Z

0

\_ S

SWITCHES

### Switches

## Switches



## Socket-outlets

E 6

Z

0

SOCKET-OUTLETS

## Tel, TV and Data Outlets





## Tel, TV and Data Outlets

### Others

ш

Z

SIMO

OTHERS





OTHERS

9

ш

SIMON



## Others

## Frames













## **COLOURS**

White, Champagne, Grey