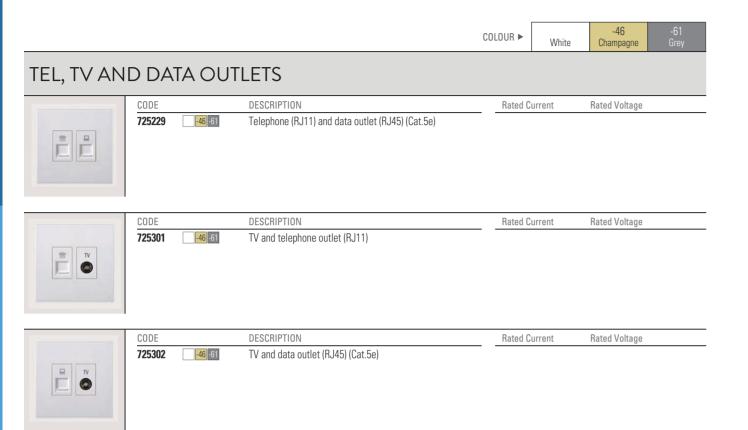

No deformation under the heat proof test ≤125°C. Flameout will happen on current carrying plastic parts under the heat proof test of 850°C in 15 seconds. Safe and reliable.



Switch contactors

Silver alloy contactor

(Ball contactor: 3mm, thickness 1mm) (Flat contactor: 3mm, thickness 0.7mm)

Higher security

Fast breaking

Higher breaking speed, up to 7‰ second. Electric spark can be efficiently reduced, which is much safer to use.

Ultra-strong load

16A ultra-strong current carrying capacity. (General 10A switches have the carrying capacity of 2200W, while 16A ones can carry 3520W)







9

ш

Z

0

\_ S

SWITCHES

### Switches

## Switches



## Socket-outlets

E 6

Z

0

SOCKET-OUTLETS

## Tel, TV and Data Outlets





## Tel, TV and Data Outlets

### Others

ш

Z

SIMO

OTHERS





OTHERS

9

ш

SIMON



## Others

## Frames













## **COLOURS**

White, Champagne, Grey