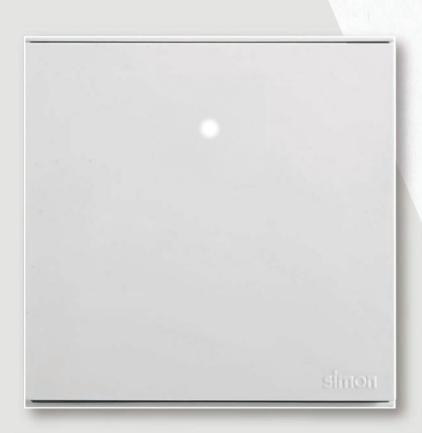

# BUILT-IN LED INDICATOR

LIGHT TRANSILLUMINATES THE PANEL LIKE LEGENDARY GLORIOUS PEARLS GIVING SOFT AND GENTLE LIGHT