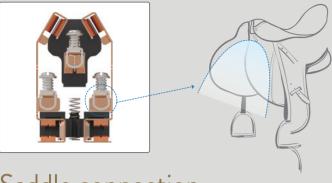

### Saddle connection

Saddle connection is a new mode of physical connection. Different from traditional point compression, it adopts surface compression, which has stronger applicability, and brings no harm to wires.

Saddle connection can connect to 0.5mm cables in minimum, and connect to one 4mm<sup>2</sup> plus one 6 mm<sup>2</sup> cables at one time in maximum. It's adaptable to both soft and hard cables.

The design of four points fastener makes the rocker switch connect more closely with the baseboard and provides firmer touches.