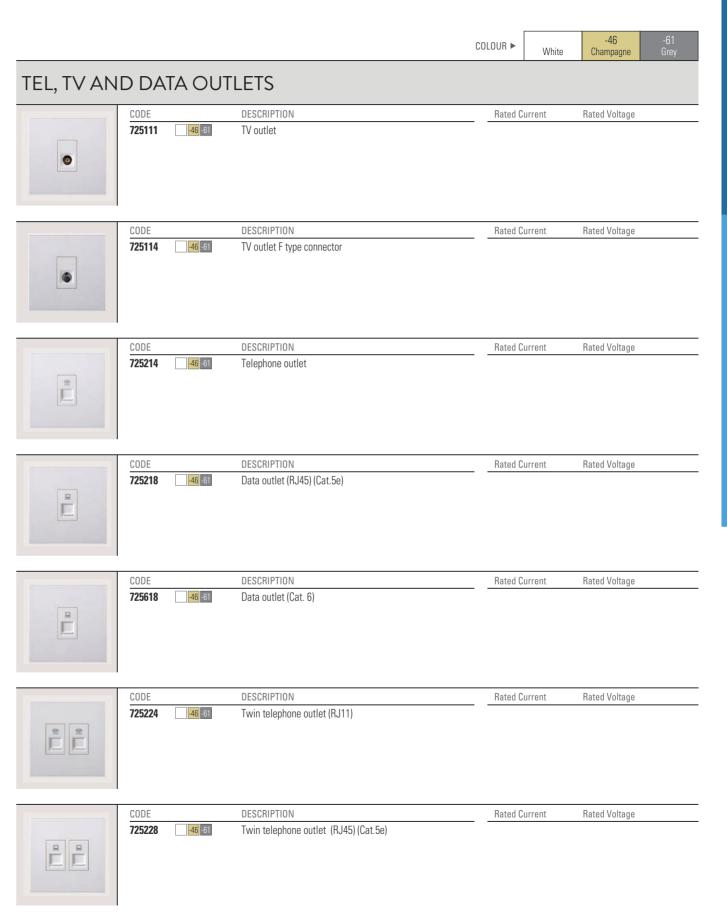

des firmer touches.





### High quality PC for entire product

No deformation under the heat proof test ≤125°C. Flameout will happen on current carrying plastic parts under the heat proof test of 850°C in 15 seconds. Safe and reliable.



Switch contactors

Silver alloy contactor

(Ball contactor: 3mm, thickness 1mm) (Flat contactor: 3mm, thickness 0.7mm)

Higher security

Fast breaking

Higher breaking speed, up to 7‰ second. Electric spark can be efficiently reduced, which is much safer to use.

Ultra-strong load

16A ultra-strong current carrying capacity. (General 10A switches have the carrying capacity of 2200W, while 16A ones can carry 3520W)







9

ш

Z

0

\_ S

SWITCHES

### Switches

## Switches



## Socket-outlets

E 6

Z

0

SOCKET-OUTLETS

## Tel, TV and Data Outlets





## Tel, TV and Data Outlets

### Others

ш

Z

SIMO

OTHERS





OTHERS

9

ш

SIMON



## Others

## Frames













## **COLOURS**

White, Champagne, Grey