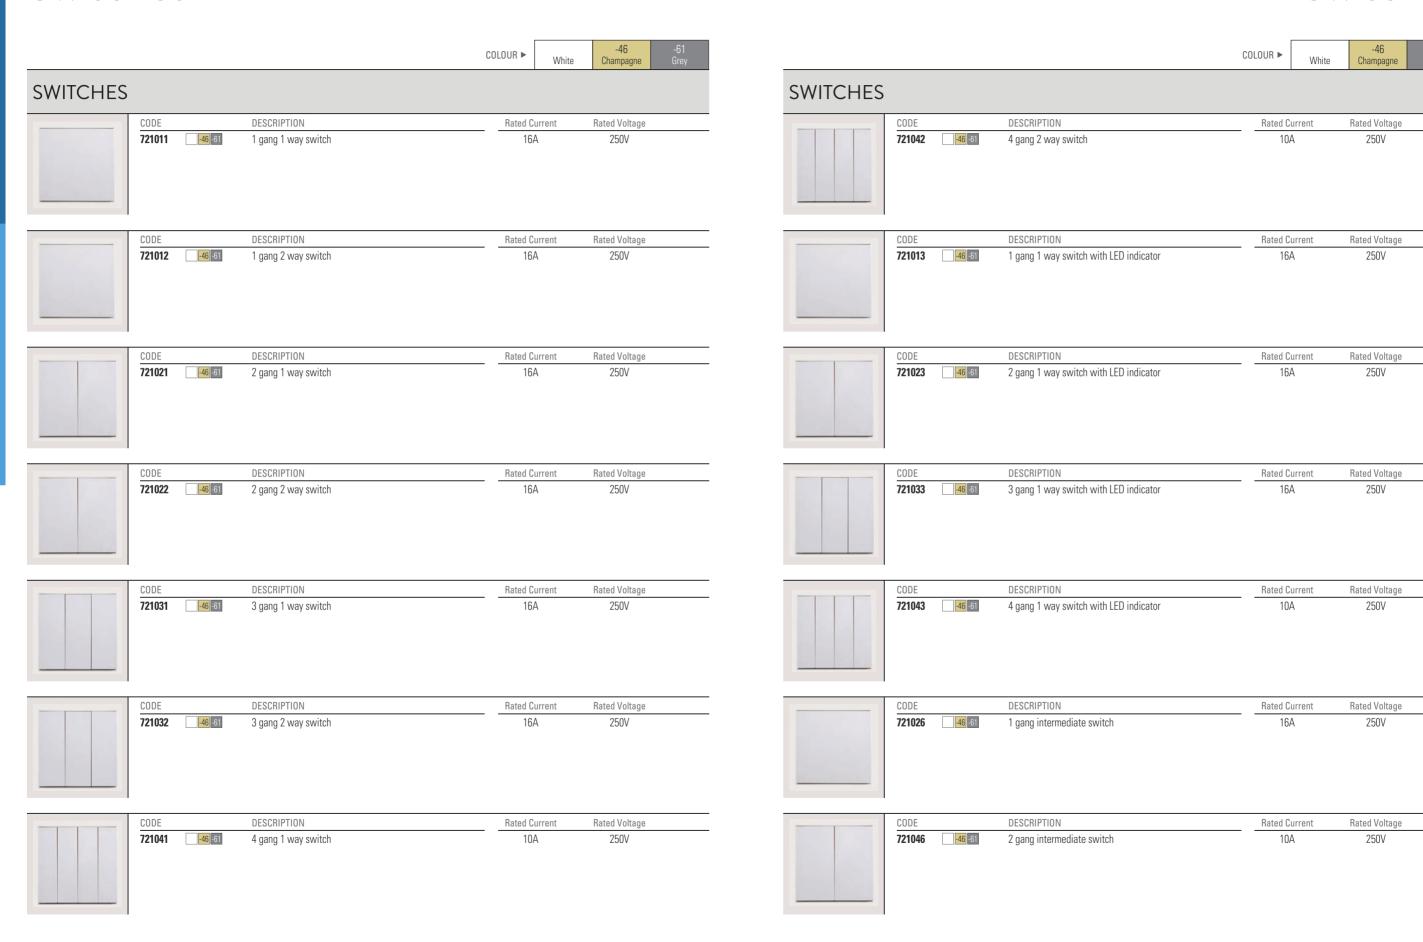

tener makes the rocker switch connect more closely with the baseboard and provides firmer touches.





### High quality PC for entire product

No deformation under the heat proof test ≤125°C. Flameout will happen on current carrying plastic parts under the heat proof test of 850°C in 15 seconds. Safe and reliable.



Switch contactors

Silver alloy contactor

(Ball contactor: 3mm, thickness 1mm) (Flat contactor: 3mm, thickness 0.7mm)

Higher security

Fast breaking

Higher breaking speed, up to 7‰ second. Electric spark can be efficiently reduced, which is much safer to use.

Ultra-strong load

16A ultra-strong current carrying capacity. (General 10A switches have the carrying capacity of 2200W, while 16A ones can carry 3520W)







9

ш

Z

0

\_ S

SWITCHES

### Switches

## Switches



## Socket-outlets

E 6

Z

0

SOCKET-OUTLETS

## Tel, TV and Data Outlets





## Tel, TV and Data Outlets

### Others

ш

Z

SIMO

OTHERS





OTHERS

9

ш

SIMON



## Others

## Frames













## **COLOURS**

White, Champagne, Grey