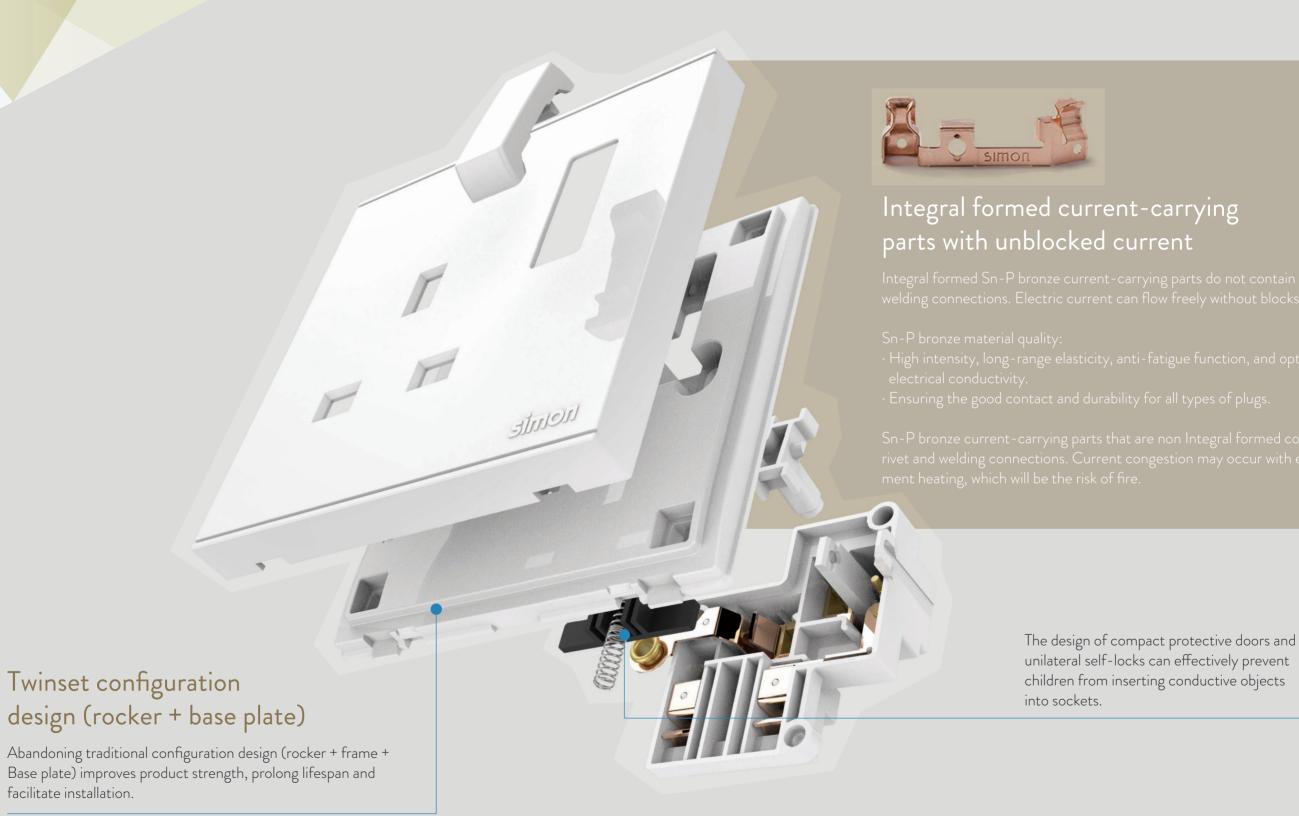

### Saddle connection

Saddle connection is a new mode of physical connection. Different from traditional point compression, it adopts surface compression, which has stronger applicability, and brings no harm to wires.

Saddle connection can connect to 0.5mm cables in minimum, and connect to one 4mm<sup>2</sup> plus one 6 mm<sup>2</sup> cables at one time in maximum. It's adaptable to both soft and hard cables.

The design of four points fastener makes the rocker switch connect more closely with the baseboard and provides firmer touches.

### High quality PC for entire product

No deformation under the heat proof test ≤125°C. Flameout will happen on current carrying plastic parts under the heat proof test of 850°C in 15 seconds. Safe and reliable.

Switch contactors

Silver alloy contactor

(Ball contactor: 3mm, thickness 1mm) (Flat contactor: 3mm, thickness 0.7mm)

Higher security

Fast breaking

Higher breaking speed, up to 7‰ second. Electric spark can be efficiently reduced, which is much safer to use.

Ultra-strong load

16A ultra-strong current carrying capacity. (General 10A switches have the carrying capacity of 2200W, while 16A ones can carry 3520W)

9

ш

Z

0

\_ S

SWITCHES