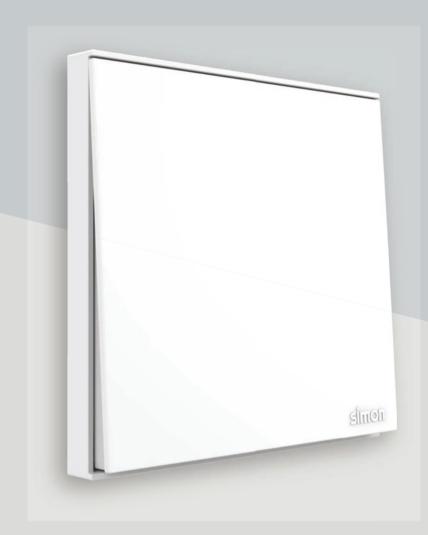

## LARGE

Simon

86\*82 SUPER LARGE PUSH-BUTTON COMFORTABLE VISUAL IMPACT BETTER VISUAL AND TOUCH THIN

1.2mm ULTRA-THIN FRAMES

LIGHT AND COZY VISUAL BEAUTY

## FRAMELESS

FRAMELESS DESIGN
STEREOSCOPIC CONTOURING
WIDE EXTENSION
GRAINABLE AND EXQUISITE

## DUST

ULTRA-THIN DUSTPROOF FRAME
EFFECTIVELY PREVENT DUSTFALL
EASY-CARE
IMPROVED SERVISE LIFE AND SAFETY