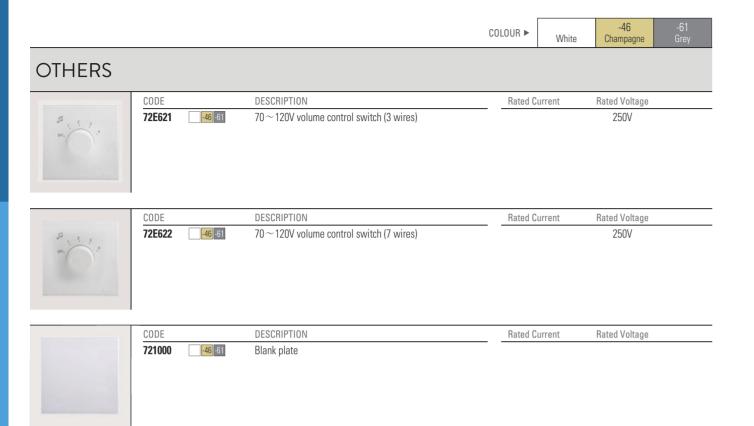

. Flameout will happen on current carrying plastic parts under the heat proof test of 850°C in 15 seconds. Safe and reliable.



Switch contactors

Silver alloy contactor

(Ball contactor: 3mm, thickness 1mm) (Flat contactor: 3mm, thickness 0.7mm)

Higher security

Fast breaking

Higher breaking speed, up to 7‰ second. Electric spark can be efficiently reduced, which is much safer to use.

Ultra-strong load

16A ultra-strong current carrying capacity. (General 10A switches have the carrying capacity of 2200W, while 16A ones can carry 3520W)







9

ш

Z

0

\_ S

SWITCHES

### Switches

## Switches



## Socket-outlets

E 6

Z

0

SOCKET-OUTLETS

## Tel, TV and Data Outlets





## Tel, TV and Data Outlets

### Others

ш

Z

SIMO

OTHERS





OTHERS

9

ш

SIMON



## Others

## Frames













## **COLOURS**

White, Champagne, Grey