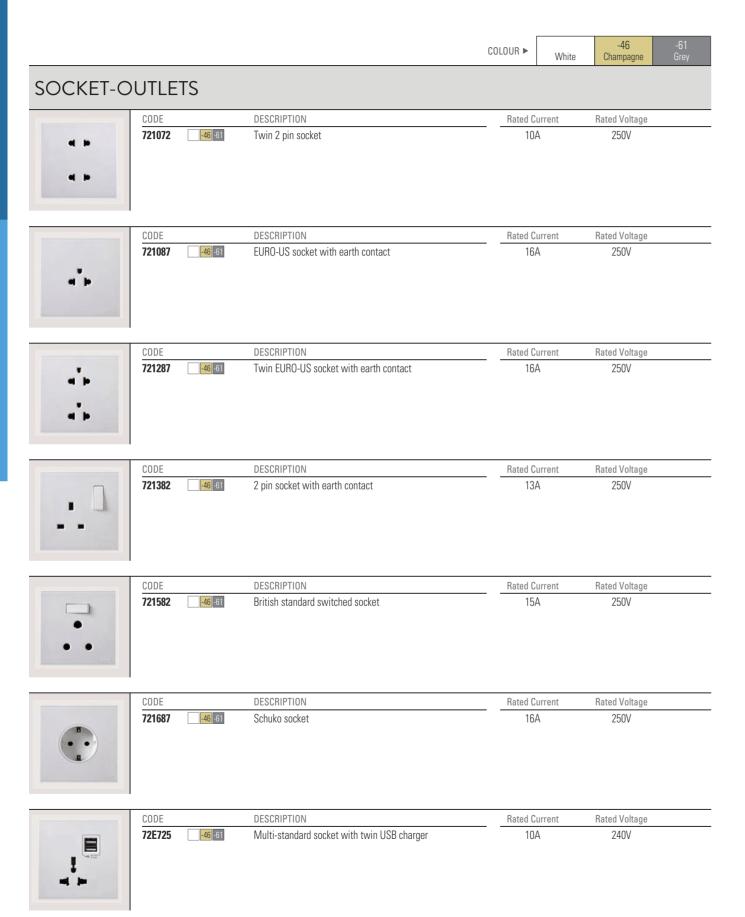

vides firmer touches.





### High quality PC for entire product

No deformation under the heat proof test ≤125°C. Flameout will happen on current carrying plastic parts under the heat proof test of 850°C in 15 seconds. Safe and reliable.



Switch contactors

Silver alloy contactor

(Ball contactor: 3mm, thickness 1mm) (Flat contactor: 3mm, thickness 0.7mm)

Higher security

Fast breaking

Higher breaking speed, up to 7‰ second. Electric spark can be efficiently reduced, which is much safer to use.

Ultra-strong load

16A ultra-strong current carrying capacity. (General 10A switches have the carrying capacity of 2200W, while 16A ones can carry 3520W)







9

ш

Z

0

\_ S

SWITCHES

### Switches

## Switches



## Socket-outlets

E 6

Z

0

SOCKET-OUTLETS

## Tel, TV and Data Outlets





## Tel, TV and Data Outlets

### Others

ш

Z

SIMO

OTHERS





OTHERS

9

ш

SIMON



## Others

## Frames













## **COLOURS**

White, Champagne, Grey