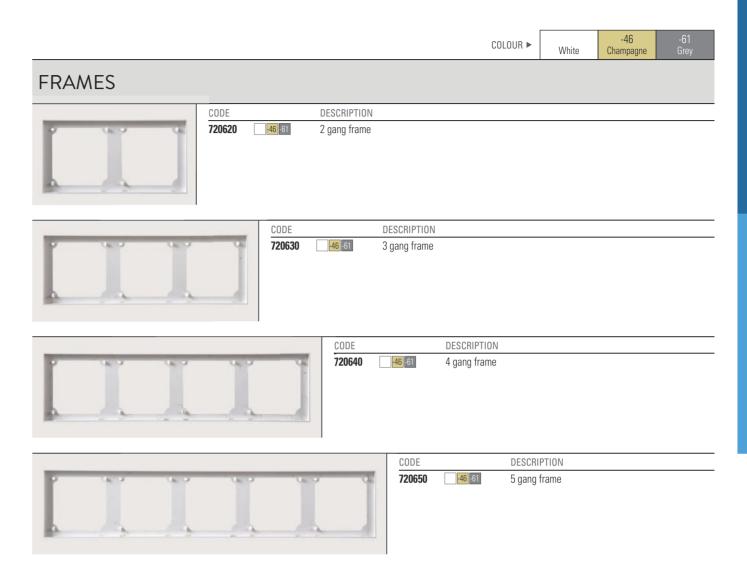

Flameout will happen on current carrying plastic parts under the heat proof test of 850°C in 15 seconds. Safe and reliable.



Switch contactors

Silver alloy contactor

(Ball contactor: 3mm, thickness 1mm) (Flat contactor: 3mm, thickness 0.7mm)

Higher security

Fast breaking

Higher breaking speed, up to 7‰ second. Electric spark can be efficiently reduced, which is much safer to use.

Ultra-strong load

16A ultra-strong current carrying capacity. (General 10A switches have the carrying capacity of 2200W, while 16A ones can carry 3520W)







9

ш

Z

0

\_ S

SWITCHES

### Switches

## Switches



## Socket-outlets

E 6

Z

0

SOCKET-OUTLETS

## Tel, TV and Data Outlets





## Tel, TV and Data Outlets

### Others

ш

Z

SIMO

OTHERS





OTHERS

9

ш

SIMON



## Others

## Frames













## **COLOURS**

White, Champagne, Grey