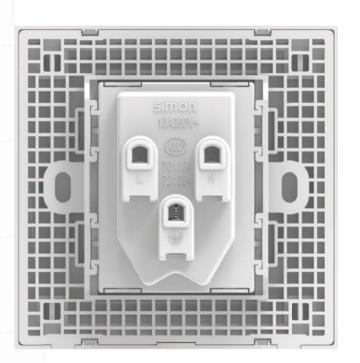

THIN

1.2mm ULTRA-THIN FRAMES

LIGHT AND COZY VISUAL BEAUTY



## FRAMELESS

FRAMELESS DESIGN
STEREOSCOPIC CONTOURING
WIDE EXTENSION
GRAINABLE AND EXQUISITE

## DUST

ULTRA-THIN DUSTPROOF FRAME
EFFECTIVELY PREVENT DUSTFALL
EASY-CARE
IMPROVED SERVISE LIFE AND SAFETY

## CONTROL



# BUILT-IN LED INDICATOR

LIGHT TRANSILLUMINATES THE PANEL LIKE LEGENDARY GLORIOUS PEARLS GIVING SOFT AND GENTLE LIGHT

## 86mm INTEGRATED

ELEGANT AND MAGANIFICENT
SAY NO TO IRREGULARITY
ENSURE THE VISUAL COMFORT
(APPLICABLE TO STANDARD 86 BOTTOM BOX)



- · Through 12 elaborate spraying processes.

  Abrasion performance is improved with UV-curing.
- · Using consistent, environmental paint and UV coating. Healthy and no pollution.
- · Using matt spraying treatment, providing better touch and superior feeling.





### Saddle connection

Saddle connection is a new mode of physical connection. Different from traditional point compression, it adopts surface compression, which has stronger applicability, and brings no harm to wires.

Saddle connection can connect to 0.5mm cables in minimum, and connect to one 4mm<sup>2</sup> plus one 6 mm<sup>2</sup> cables at one time in maximum. It's adaptable to both soft and hard cables.

The design of four points fastener makes the rocker switch connect more closely with the baseboard and provides firmer touches.





### High quality PC for entire product

No deformation under the heat proof test ≤125°C. Flameout will happen on current carrying plastic parts under the heat proof test of 850°C in 15 seconds. Safe and reliable.



Switch contactors

Silver alloy