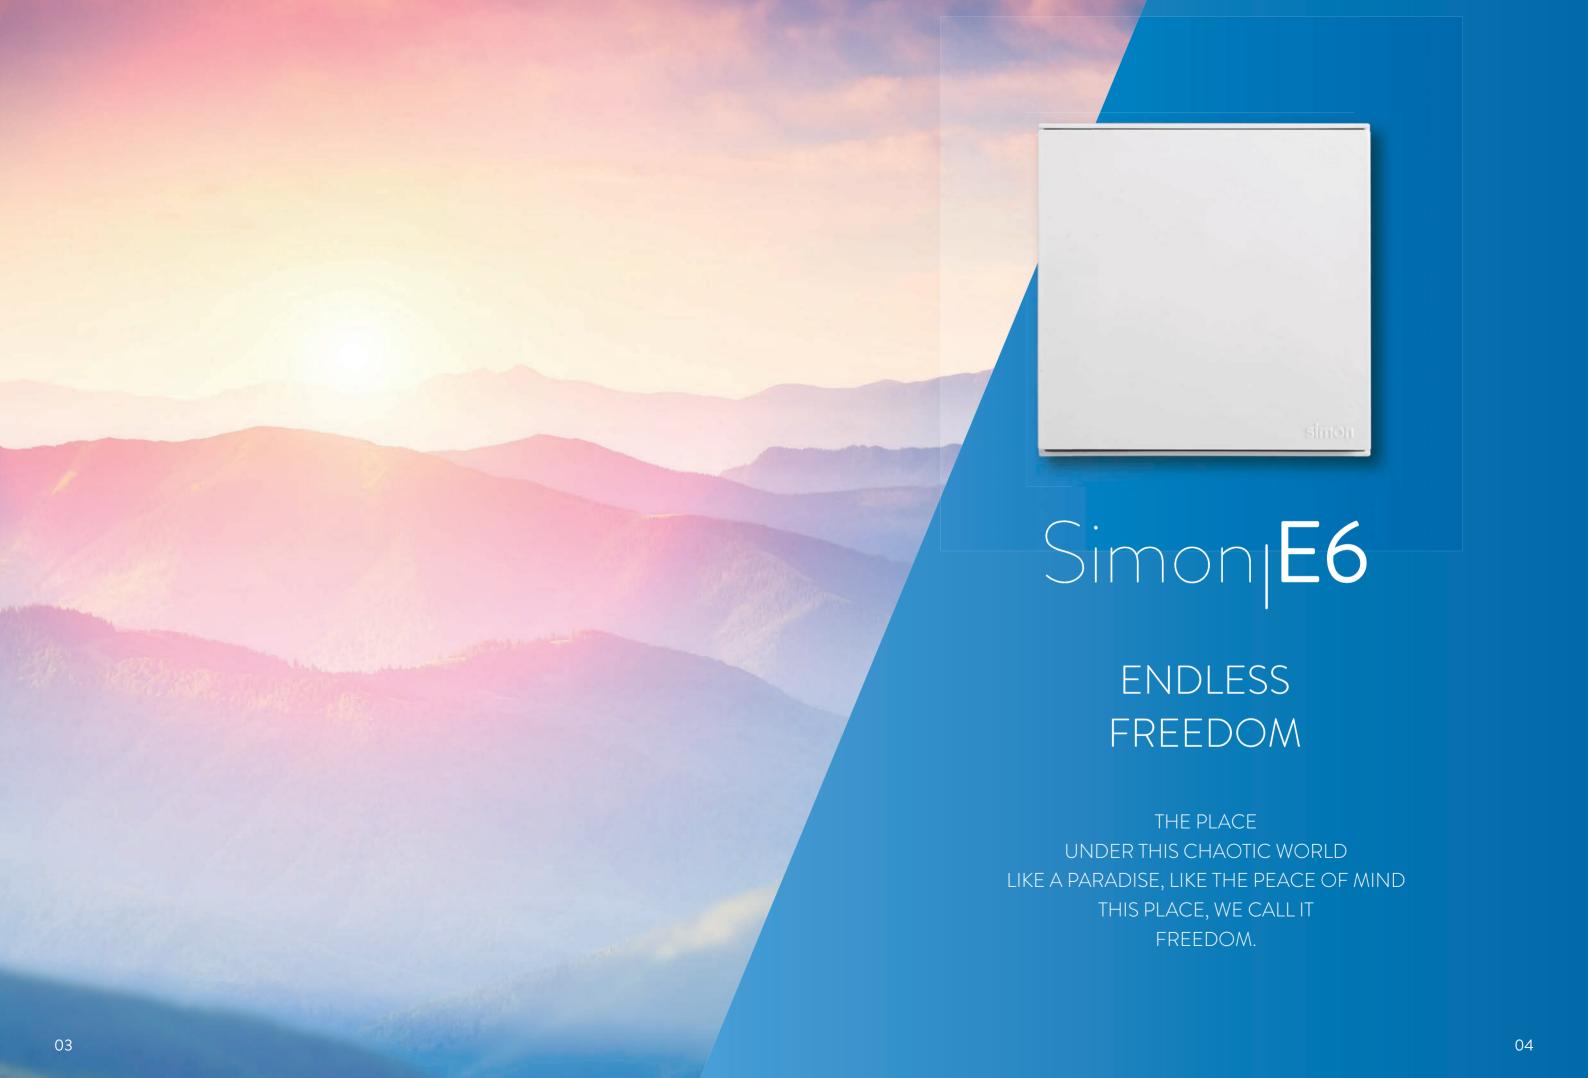

## Simon<sub>E6</sub>

ENDLESS FREEDOM

## LARGE

Simon

86\*82 SUPER LARGE PUSH-BUTTON COMFORTABLE VISUAL IMPACT BETTER VISUAL AND TOUCH THIN

1.2mm ULTRA-THIN FRAMES

LIGHT AND COZY VISUAL BEAUTY

## FRAMELESS

FRAMELESS DESIGN
STEREOSCOPIC CONTOURING
WIDE EXTENSION
GRAINABLE AND EXQUISITE