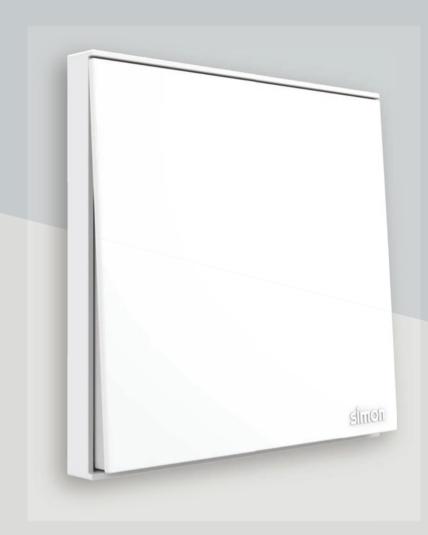

## LARGE

Simon

86\*82 SUPER LARGE PUSH-BUTTON COMFORTABLE VISUAL IMPACT BETTER VISUAL AND TOUCH THIN

1.2mm ULTRA-THIN FRAMES

LIGHT AND COZY VISUAL BEAUTY

## FRAMELESS

FRAMELESS DESIGN
STEREOSCOPIC CONTOURING
WIDE EXTENSION
GRAINABLE AND EXQUISITE

## DUST

ULTRA-THIN DUSTPROOF FRAME
EFFECTIVELY PREVENT DUSTFALL
EASY-CARE
IMPROVED SERVISE LIFE AND SAFETY

## 86mm INTEGRATED

ELEGANT AND MAGANIFICENT
SAY NO TO IRREGULARITY
ENSURE THE VISUAL COMFORT
(APPLICABLE TO STANDARD 86 BOTTOM BOX)

- · Through 12 elaborate spraying processes.

  Abrasion performance is improved with UV-curing.
- · Using consistent, environmental paint and UV coating. Healthy and no pollution.
- · Using matt spraying treatment, providing better touch and superior feeling.